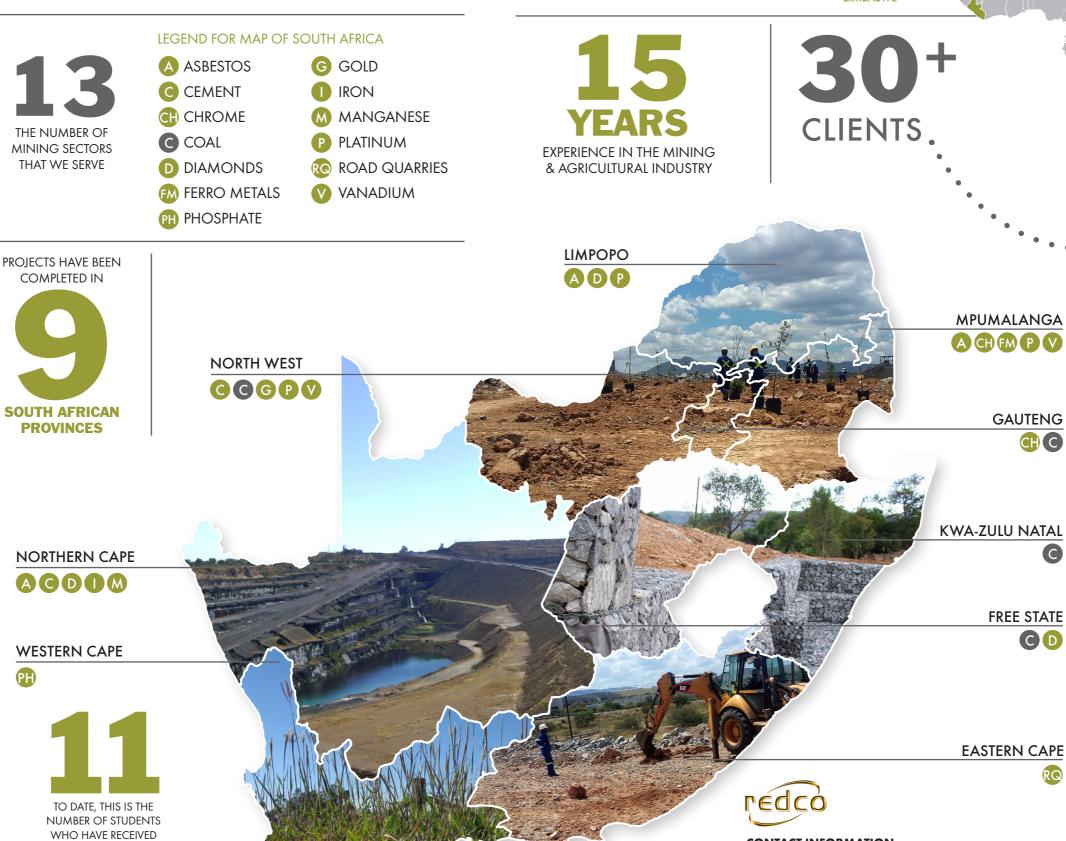

### MAIN FOCUS AREA

Our main focus is closure and rehabilitation of mining and industrial-related contamination as well as storm water management systems. Our expertise spans the entire project life cycle from project initiation, planning, project managing and engineering, to construction, operations and monitoring. REDCO has experience in a range of sites contaminated with numerous contaminants including coal, asbestos, platinum, gold etc.

### SERVICES:

- Rehabilitation planning & designs
- Closure planning & liability assessment
- Stormwater management planning & designs
- Implimentation of environmental rehabilitation plans
- Construction
- Bio-remediation
- Surface water hydrology
- Agricultural design projects